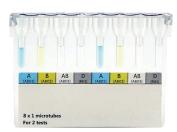

# ▶ OBG Forward Group 2

(Forward Blood Grouping)

Identifies ABO and Rh D groups by using gel method. One card involves 2 tests. Does not include control well, instead includes AB

Packing: 12 OBG Forward Group 2 Gel Card, 48 OBG Forward

Group 2 Gel Card.

Product No: OBGFG2-12, OBGFG2-48