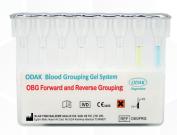

# OBG Forward and Reverse Grouping

(Forward + Reverse Blood Grouping)

Classification of blood groups should be based on both forward and reverse grouping. The ABO blood group system is determined directly by testing the red blood cells with Anti - A and Anti - B reagents. Confirmation of the test results is provided by testing the serum with known group A1 and group B red blood cells. OBG Forward and Reverse Grouping test allows the detection of ABO, Rh D, Rh D VI and reverse grouping.

Packing: 12 OBG F&R Gel Card, 48 OBG F&R Gel Card

Product No: OBGFG3-12, OBGFG3-48