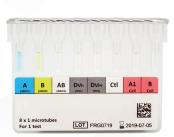

# ▶ OBG Forward Group 2

(Forward Blood Grouping)

Identifies ABO and Rh D groups by using gel method. One card involves 2 tests. Does not include control well, instead includes AB

Packing: 12 OBG Forward Group 2 Gel Card, 48 OBG Forward

Group 2 Gel Card.

Product No: OBGFG2-12, OBGFG2-48