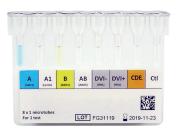

### ▶ OBG Forward Group 1

(Forward Blood Grouping)

Identifies ABO and Rh D groups by using gel method. One card involves 2 tests. Includes control well.

Packing: 12 OBG Forward Group 1 Gel Card, 48 OBG Forward Group 1 Gel Card.

Product No: OBGFG1-12, OBGFG1-48