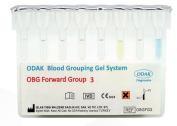

## **▶** OBG Forward Group 3

(Forward Blood Grouping + CDE)

Identifies ABO, A1, Rh D VI and CDE by using gel method.

Packing: 12 OBG Forward Group 3 Gel Card, 48 OBG Forward

Group 3 Gel Card

Product No: OBGFG3-12, OBGFG3-48