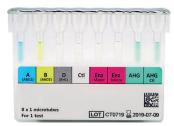

#### ▶ OBG Forward Group 1

(Forward Blood Grouping)

Identifies ABO and Rh D groups by using gel method. One card involves 2 tests. Includes control well.

Packing: 12 OBG Forward Group 1 Gel Card, 48 OBG Forward Group 1 Gel Card.

Product No: OBGFG1-12, OBGFG1-48