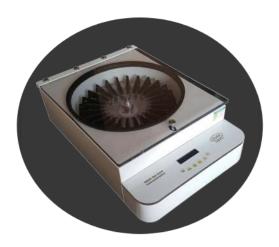

## ► Gel Card Cantrifuge

- 24 gel card capacity
- Control for unbalanced load(optional)
- LCD Screen
- BLDC motor PID Control
- Buzzer