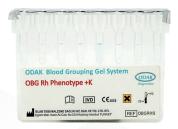

#### ▶ OBG Rh Phenotype +K

(Rh Phenotype +K)

This test allows the detection of clinically important Rh antigens and K antigen in gel technique.

Packing: 12 OBG Rh Phenotype +K Gel Card, 48 OBG Rh Phenotype +K Gel Card.

Product No: OBGRHS-12, OBGRHS-48