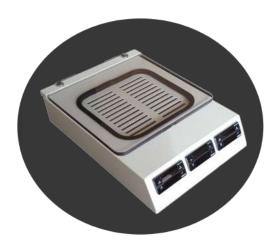

## ► Gel Card Incubator

- 24 gel card capacity
- Dual Timer
- Large Screen
- PID Control
- Buzzer