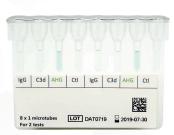

#### **▶ OBG DAT Screen**

(Direct Coombs)

This test distinguishes red blood cells sensitized in - vivo by IgG type immunoglobulins or the complement C3d in gel technique.

Packing: 12 OBG DAT Screen Gel Card, 48 OBG DAT Screen Gel Card.

Product No: OBGDAT-12, OBGDAT-48