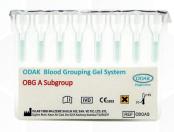

#### **▶** OBG A subgroup

This test allows the detection of A1 in gel technique.

Packing: 12 OBG A Subgroup Gel Card, 48 OBG A Subgroup

Gel Card

Product No: OBGAS-12, OBGAS-48