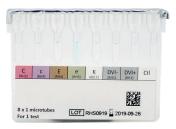

#### ▶ OBG AHG Gel

(Indirect Coombs)

The test contains 8 microtubes Polyspecific anti-human globulin (AHG) gel matrix . The red blood cells will agglutinate in the presence of antibody directed towards the antigen. Agglutinated cells forming a red button on the surface of the gel or agglutinates dispersed in the gel is a positive result and indicates the presence of the corresponding antibody.

Packing: 12 OBG AHG Gel Card, 48 OBG AHG Gel Card.

Product No: OBGAHG-12, OBGAHG-48